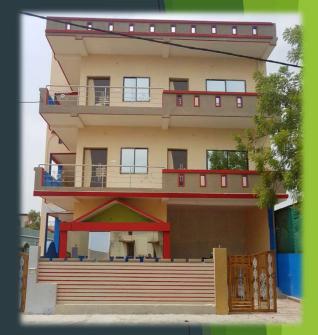

## "Golden Garland"

## The Women's Hostel

## : Best Quality Facilities :

- Only for Female Students and Working Women
- Fully furnished room with separate Bed, Almirah, Table, Chair etc for each individual
- Attached Western Toilet and Bath with Geyser & 24/7 water supply
- ✓ Optional Vegetarian Food facility
- ✓ Free unlimited Wi-Fi 24/7
- ✓ CCTV security camera 24/7
- ✓ UV filter for Drinking Water 24/7
- ✓ Common Kitchen with some utensils
- ✓ Open Terrace, Big Windows and Balcony for fresh Air and Sun
- ✓ Secured Two Wheeler & Four Wheeler parking space
- ✓ All essential shops and services available within 200 meter, like Grocery, Medical Store, Beauty Parlour, Gym, Stationery, Sweets, Vegetables, Fruits, Pathology, Doctor etc.