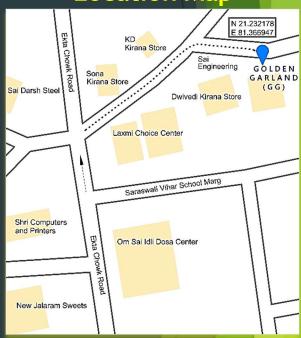

**Location Map** 

- : Address: Plot no. 10, Beside Sai Engineering, Near Jalaram Sweets, Kailash Nagar, Bhilai, Dt. Durg, C.G.
- : Contact Numbers: 8319634013, 7004806442

Operated By NGO Regn. No. F-11893